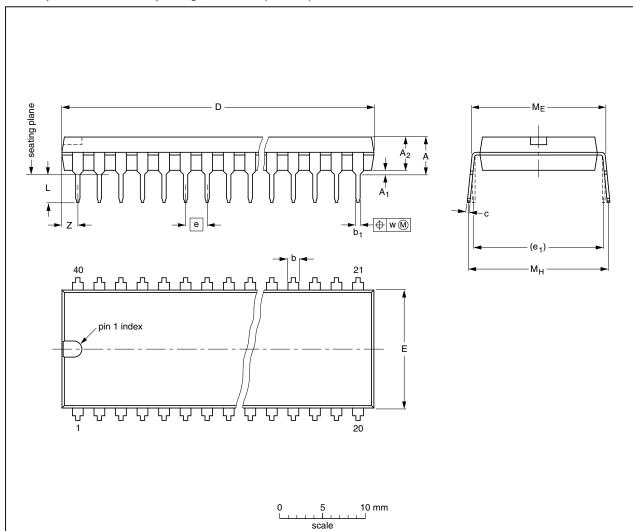

## Package outline

## DIP40: plastic dual in-line package; 40 leads (600 mil)

SOT129-1

## DIMENSIONS (inch dimensions are derived from the original mm dimensions)

| Dimerior | mile of the first difference of the control of the original film differences |                        |                        |                |                |                |                  |              |      |                |              |                |                |       |                          |
|----------|------------------------------------------------------------------------------|------------------------|------------------------|----------------|----------------|----------------|------------------|--------------|------|----------------|--------------|----------------|----------------|-------|--------------------------|
| UNIT     | A<br>max.                                                                    | A <sub>1</sub><br>min. | A <sub>2</sub><br>max. | b              | b <sub>1</sub> | С              | D <sup>(1)</sup> | E (1)        | е    | e <sub>1</sub> | L            | ME             | Мн             | w     | Z <sup>(1)</sup><br>max. |
| mm       | 4.7                                                                          | 0.51                   | 4                      | 1.70<br>1.14   | 0.53<br>0.38   | 0.36<br>0.23   | 52.5<br>51.5     | 14.1<br>13.7 | 2.54 | 15.24          | 3.60<br>3.05 | 15.80<br>15.24 | 17.42<br>15.90 | 0.254 | 2.25                     |
| inches   | 0.19                                                                         | 0.02                   | 0.16                   | 0.067<br>0.045 | 0.021<br>0.015 | 0.014<br>0.009 | 2.067<br>2.028   | 0.56<br>0.54 | 0.1  | 0.6            | 0.14<br>0.12 | 0.62<br>0.60   | 0.69<br>0.63   | 0.01  | 0.089                    |

1. Plastic or metal protrusions of 0.25 mm (0.01 inch) maximum per side are not included.

| OUTLINE  |        | REFER  | EUROPEAN  | ISSUE DATE |            |                                 |  |
|----------|--------|--------|-----------|------------|------------|---------------------------------|--|
| VERSION  | IEC    | JEDEC  | JEITA     |            | PROJECTION | ISSUE DATE                      |  |
| SOT129-1 | 051G08 | MO-015 | SC-511-40 |            |            | <del>99-12-27</del><br>03-02-13 |  |